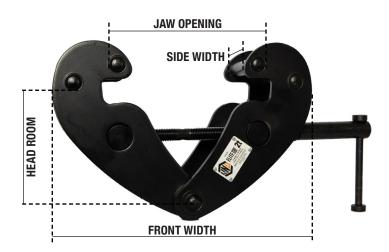

## PRODUCT DETAILS >

· Capacity: 1T - 2T

STANDARDS >

| PART NO | RATING | TEST LOAD | JAW OPENING | HEAD ROOM | FRONT WIDTH | SIDE WIDTH | NET WEIGHT |
|---------|--------|-----------|-------------|-----------|-------------|------------|------------|
| GC01-BK | 1T     | 200%      | 70-300mm    | 70-160mm  | 165-385mm   | 67mm       | 3.8kg      |
| GC02-BK | 2T     | 200%      | 70-300mm    | 70-160mm  | 165-385mm   | 75mm       | 4.6kg      |